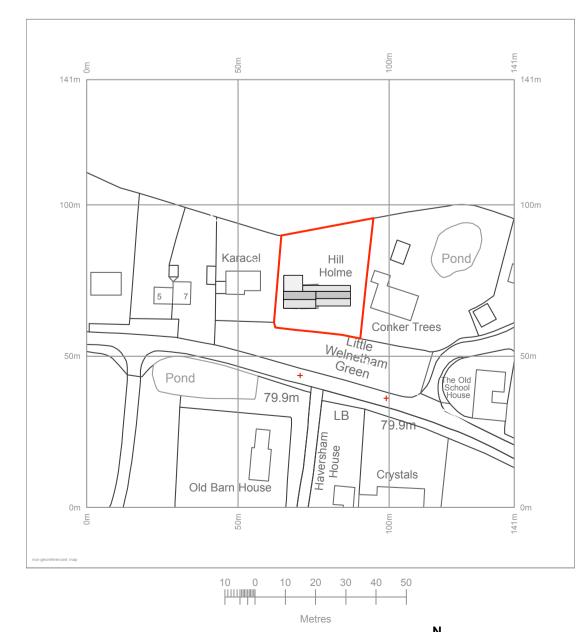

## **LOCATION PLAN 1:1250**

Mr & Mrs Fredericks

**Extension and Remodelling**Hill Holme

Little Whelnetham, Bury St Edmunds

drawing title:

Existing Ground Floor Plan & Elevations Location Plan

project no: dwg no: rev: drawn: scale: date: 7088 001 / ET 1:50 Sept15