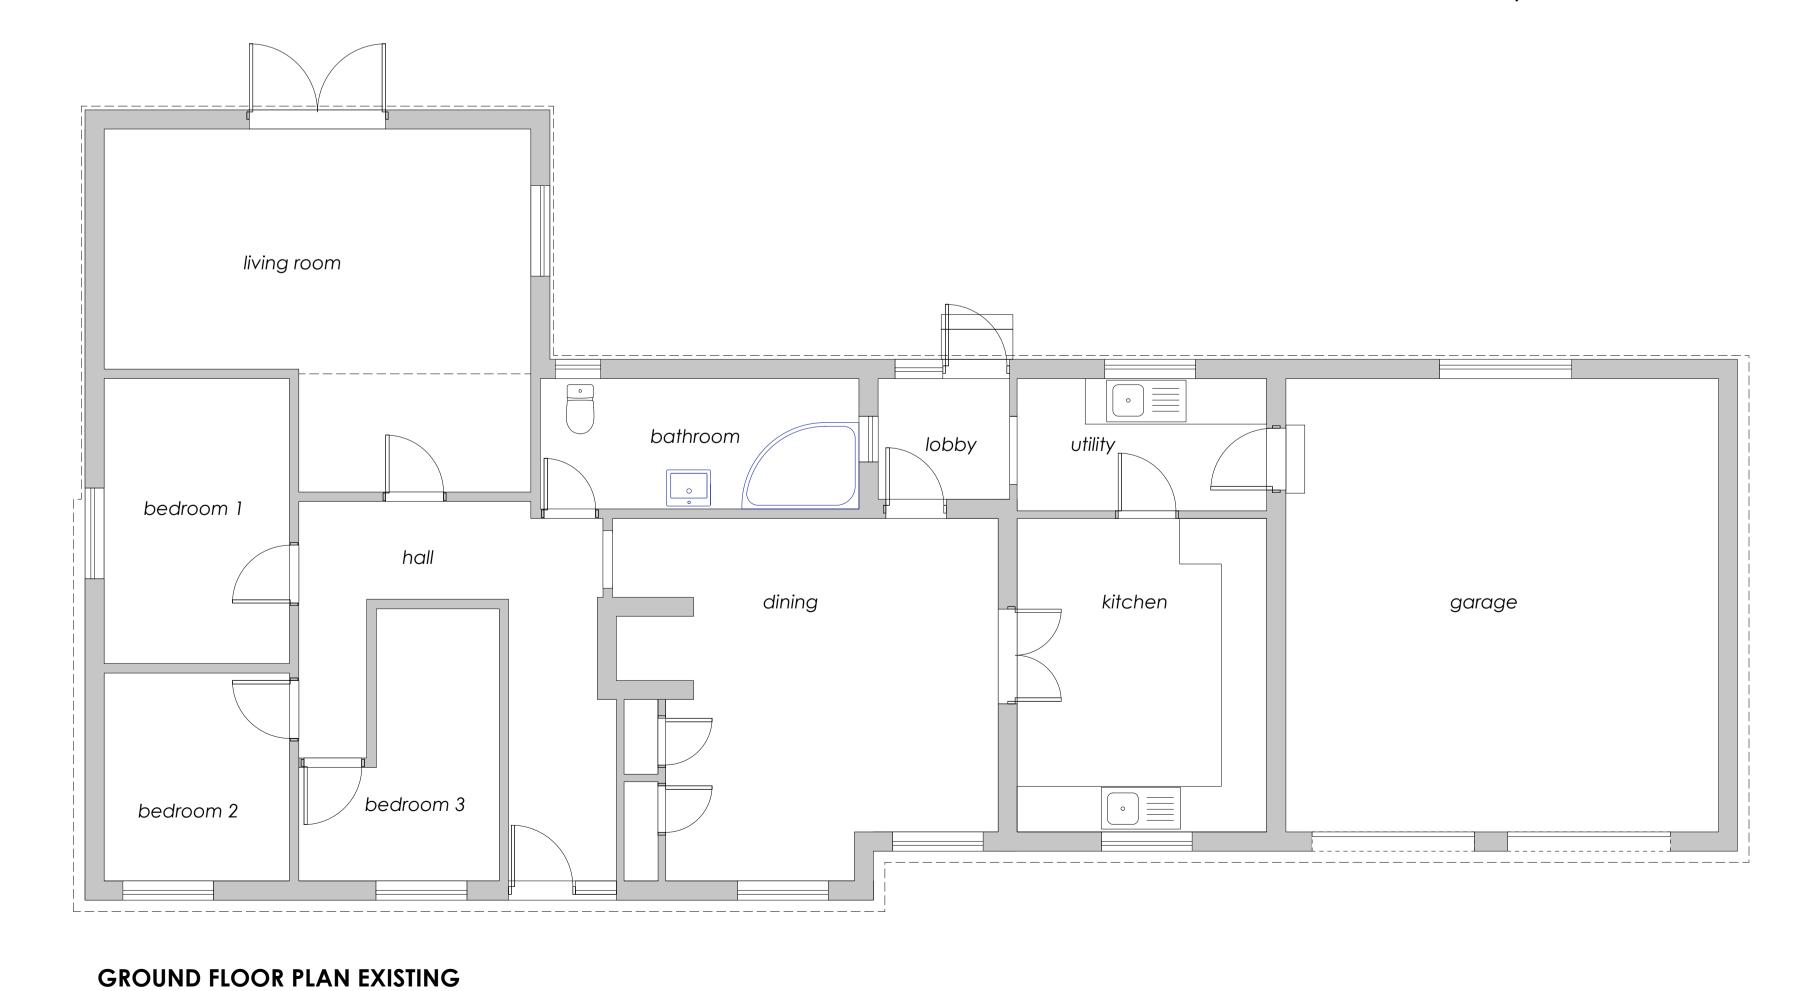

Mr & Mrs Fredericks

**Extension and Remodelling**Hill Holme

Little Whelnetham, Bury St Edmunds

drawing title:

Existing Ground Floor Plan & Elevations Location Plan

project no: dwg no: rev: drawn: scale: date: 7088 001 / ET 1:50 Sept15